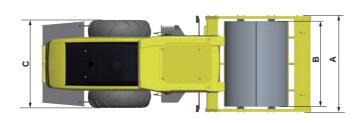

| VIBRATION                   |                               |
|-----------------------------|-------------------------------|
| Туре                        | Hydrostatic, Electric Control |
| Vibration Pump              | Constant Gear Pump            |
| Vibration Motor             | Constant Gear Motor           |
| Frequency, Low              | 30Hz                          |
| Frequency, High             | 30Hz                          |
| Amplitude, High             | 2.0mm                         |
| Amplitude, Low              | 1.0mm                         |
| Centrifugal Force,Maximum   | 365kN                         |
| Centrifugal Force,Minimum   | 185kN                         |
| CAPACITIES                  |                               |
| Fuel Tank                   | 340L                          |
| Hydraulic Oil Tank          | 150L                          |
| Engine Coolant              | 24L                           |
| Engine Crank Case           | 16L                           |
| ELECTRICAL SYSTEM           |                               |
| Battery                     | 2x12V, 95Ah                   |
| Alternator                  | 24V,80A                       |
| Starter Motor               | 24V, 6kW                      |
| WEIGHT                      |                               |
| Operating Weight            | 20000kg                       |
| Axle Load, Drum             | 10000kg                       |
| Axle Load, Wheel            | 10000kg                       |
| Static Linear Load(at Drum) | 470N/cm                       |
| DIMENSIONS                  |                               |
| A                           | 2305mm                        |
| В                           | 2130mm                        |
| C                           | 2240mm                        |
| D                           | 395mm                         |
| Е                           | 3450mm                        |
| F                           | 6780mm                        |
| G                           | 3290mm                        |
| Н                           | 1550mm                        |
|                             |                               |