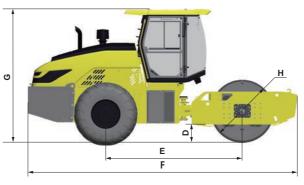

| VIBRATION                   |                               |
|-----------------------------|-------------------------------|
| Туре                        | Hydrostatic, Electric Control |
| Vibration Pump              | Constant Gear Pump            |
| Vibration Motor             | Constant Gear Motor           |
| Frequency, Low              | 30Hz                          |
| Frequency, High             | 30Hz                          |
| Amplitude, High             | 2.0mm                         |
| Amplitude, Low              | 1.0mm                         |
| Centrifugal Force,Maximum   | 365kN                         |
| Centrifugal Force,Minimum   | 185kN                         |
| CAPACITIES                  |                               |
| Fuel Tank                   | 340L                          |
| Hydraulic Oil Tank          | 150L                          |
| Engine Coolant              | 24L                           |
| Engine Crank Case           | 16L                           |
| ELECTRICAL SYSTEM           |                               |
| Battery                     | 2x12V, 95Ah                   |
| Alternator                  | 24V,80A                       |
| Starter Motor               | 24V, 6kW                      |
| WEIGHT                      |                               |
| Operating Weight            | 20000kg                       |
| Axle Load, Drum             | 10000kg                       |
| Axle Load, Wheel            | 10000kg                       |
| Static Linear Load(at Drum) | 470N/cm                       |
| DIMENSIONS                  |                               |
| A                           | 2305mm                        |
| В                           | 2130mm                        |
| C                           | 2240mm                        |
| D                           | 395mm                         |
| Е                           | 3450mm                        |
| F                           | 6780mm                        |
| G                           | 3290mm                        |
| Н                           | 1550mm                        |
|                             |                               |