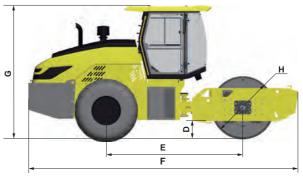

| VIBRATION                    | SR18                          | SR18P   |  |
|------------------------------|-------------------------------|---------|--|
| Туре                         | Hydrostatic, Electric Control |         |  |
| Vibration Pump               | Variable Piston Pump          |         |  |
| Vibration Motor              | Constant Piston Motor         |         |  |
| Hydraulic Relief Pressure    | 33Hz                          | 33Hz    |  |
| Frequency, Low               | 29Hz                          | 29Hz    |  |
| Frequency, High              | 1.75mm                        | 1.45mm  |  |
| Amplitude, High              | 0.95mm                        | 0.8mm   |  |
| Amplitude, Low               | 0.9mm                         | 0.65mm  |  |
| Centrifugal Force, Maximum   | 310kN                         | 310kN   |  |
| Centrifugal Force, Minimum   | 215kN                         | 215kN   |  |
| CAPACITIES                   | SR18                          | SR18P   |  |
| Fuel Tank                    | 265L                          | 265L    |  |
| Hydraulic Oil Tank           | 160L                          | 160L    |  |
| Engine Coolant               | 50L                           | 50L     |  |
| Engine Crank Case            | 15L                           | 15L     |  |
| ELECTRICAL SYSTEM            | SR18                          | SR18P   |  |
| Battery                      | 2x12V                         | 2x12V   |  |
| Alternator                   | 28V                           | 28V     |  |
| Starter Motor                | 24V                           | 24V     |  |
| WEIGHT                       | SR18                          | SR18P   |  |
| Operating Weight             | 18000kg                       | 19000kg |  |
| Axle Load, Drum              | 12000kg                       | 13000kg |  |
| Axle Load, Wheel             | 6000kg                        | 6000kg  |  |
| Static Linear Load (at Drum) | 550N/cm                       | 595N/cm |  |
| DIMENSIONS                   | SR18                          | SR18P   |  |
| A                            | 2410mm                        | 2410mm  |  |
| В                            | 2140mm                        | 2140mm  |  |
| С                            | 2190mm                        | 2190mm  |  |
| D                            | 400mm                         | 400mm   |  |
| Е                            | 3150mm                        | 3150mm  |  |
| F                            | 6090mm                        | 6090mm  |  |
| G                            | 3130mm                        | 3130mm  |  |
| Н                            | 1550mm                        | 1750mm  |  |