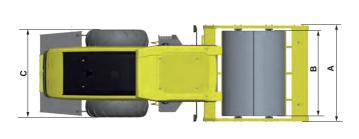

| VIBRATION                    | SR18                          | SR18P   |  |
|------------------------------|-------------------------------|---------|--|
| Туре                         | Hydrostatic, Electric Control |         |  |
| Vibration Pump               | Variable Piston Pump          |         |  |
| Vibration Motor              | Constant Piston Motor         |         |  |
| Hydraulic Relief Pressure    | 33Hz                          | 33Hz    |  |
| Frequency, Low               | 29Hz                          | 29Hz    |  |
| Frequency, High              | 1.75mm                        | 1.45mm  |  |
| Amplitude, High              | 0.95mm                        | 0.8mm   |  |
| Amplitude, Low               | 0.9mm                         | 0.65mm  |  |
| Centrifugal Force, Maximum   | 310kN                         | 310kN   |  |
| Centrifugal Force, Minimum   | 215kN                         | 215kN   |  |
| CAPACITIES                   | SR18                          | SR18P   |  |
| Fuel Tank                    | 265L                          | 265L    |  |
| Hydraulic Oil Tank           | 160L                          | 160L    |  |
| Engine Coolant               | 50L                           | 50L     |  |
| Engine Crank Case            | 15L                           | 15L     |  |
| ELECTRICAL SYSTEM            | SR18                          | SR18P   |  |
| Battery                      | 2x12V                         | 2x12V   |  |
| Alternator                   | 28V                           | 28V     |  |
| Starter Motor                | 24V                           | 24V     |  |
| WEIGHT                       | SR18                          | SR18P   |  |
| Operating Weight             | 18000kg                       | 19000kg |  |
| Axle Load, Drum              | 12000kg                       | 13000kg |  |
| Axle Load, Wheel             | 6000kg                        | 6000kg  |  |
| Static Linear Load (at Drum) | 550N/cm                       | 595N/cm |  |
| DIMENSIONS                   | SR18                          | SR18P   |  |
| A                            | 2410mm                        | 2410mm  |  |
| В                            | 2140mm                        | 2140mm  |  |
| С                            | 2190mm                        | 2190mm  |  |
| D                            | 400mm                         | 400mm   |  |
| Е                            | 3150mm                        | 3150mm  |  |
| F                            | 6090mm                        | 6090mm  |  |
| G                            | 3130mm                        | 3130mm  |  |
| Н                            | 1550mm                        | 1750mm  |  |